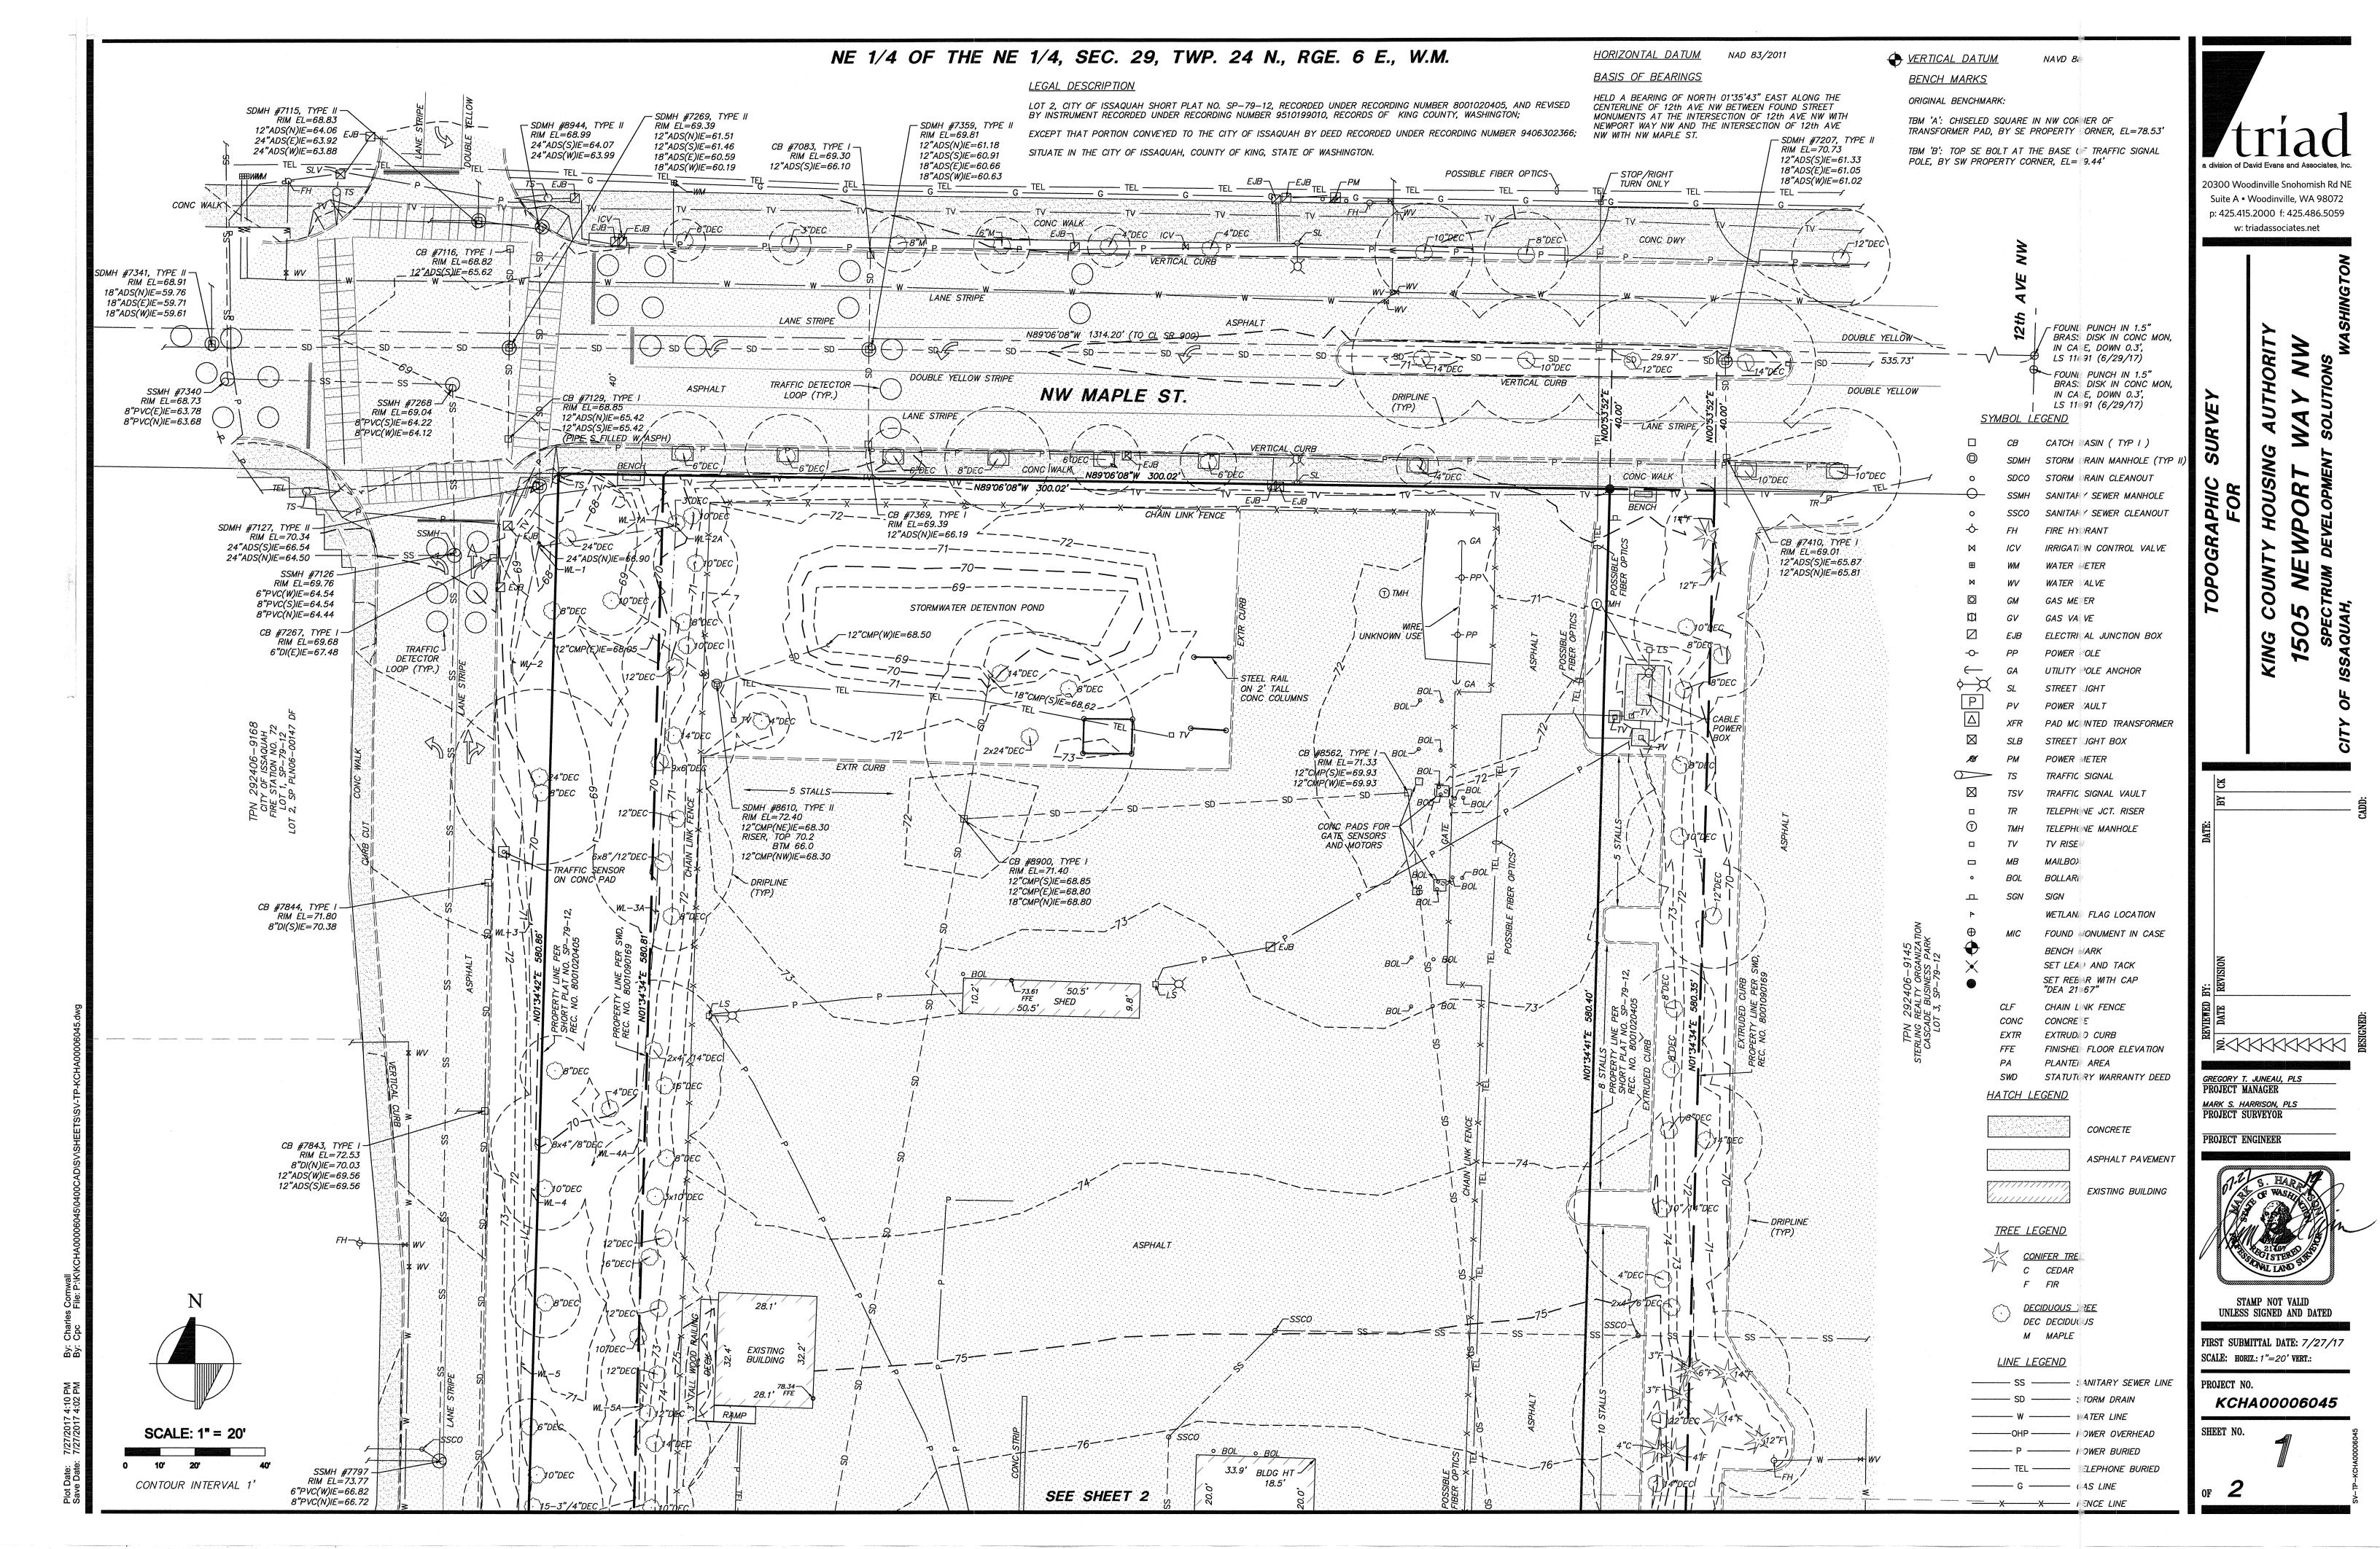

Trailhead Apartments
1550 Newport Way NW
Issaquah, WA 98027

## **Survey Notes**

We are in the process of having the topographical survey of the site updated. We are providing the current survey for reference only. The following items of note will be included in the survey update:

- The site address is 1550 Newport Way NW, not 1505 Newport Way NW
- The eastern property line is marked as the property line per Short Plat No. SP-79-12, Rec. No. 8001020405
- The western property line is marked as the property line per Short Plat No. SP-79-12, Rec. No. 8001020405
- The current wetland delineation is not accurately depicted on the map
- The small buildings labeled "existing building," with ramp and deck, and "shed" have been removed

20300 Woodinville Snohomish Rd NE Suite A • Woodinville, WA 98072 p: 425.415.2000 f: 425.486.5059

w: triadassociates.net

STAMP NOT VALID

FIRST SUBMITTAL DATE: 7/27/17