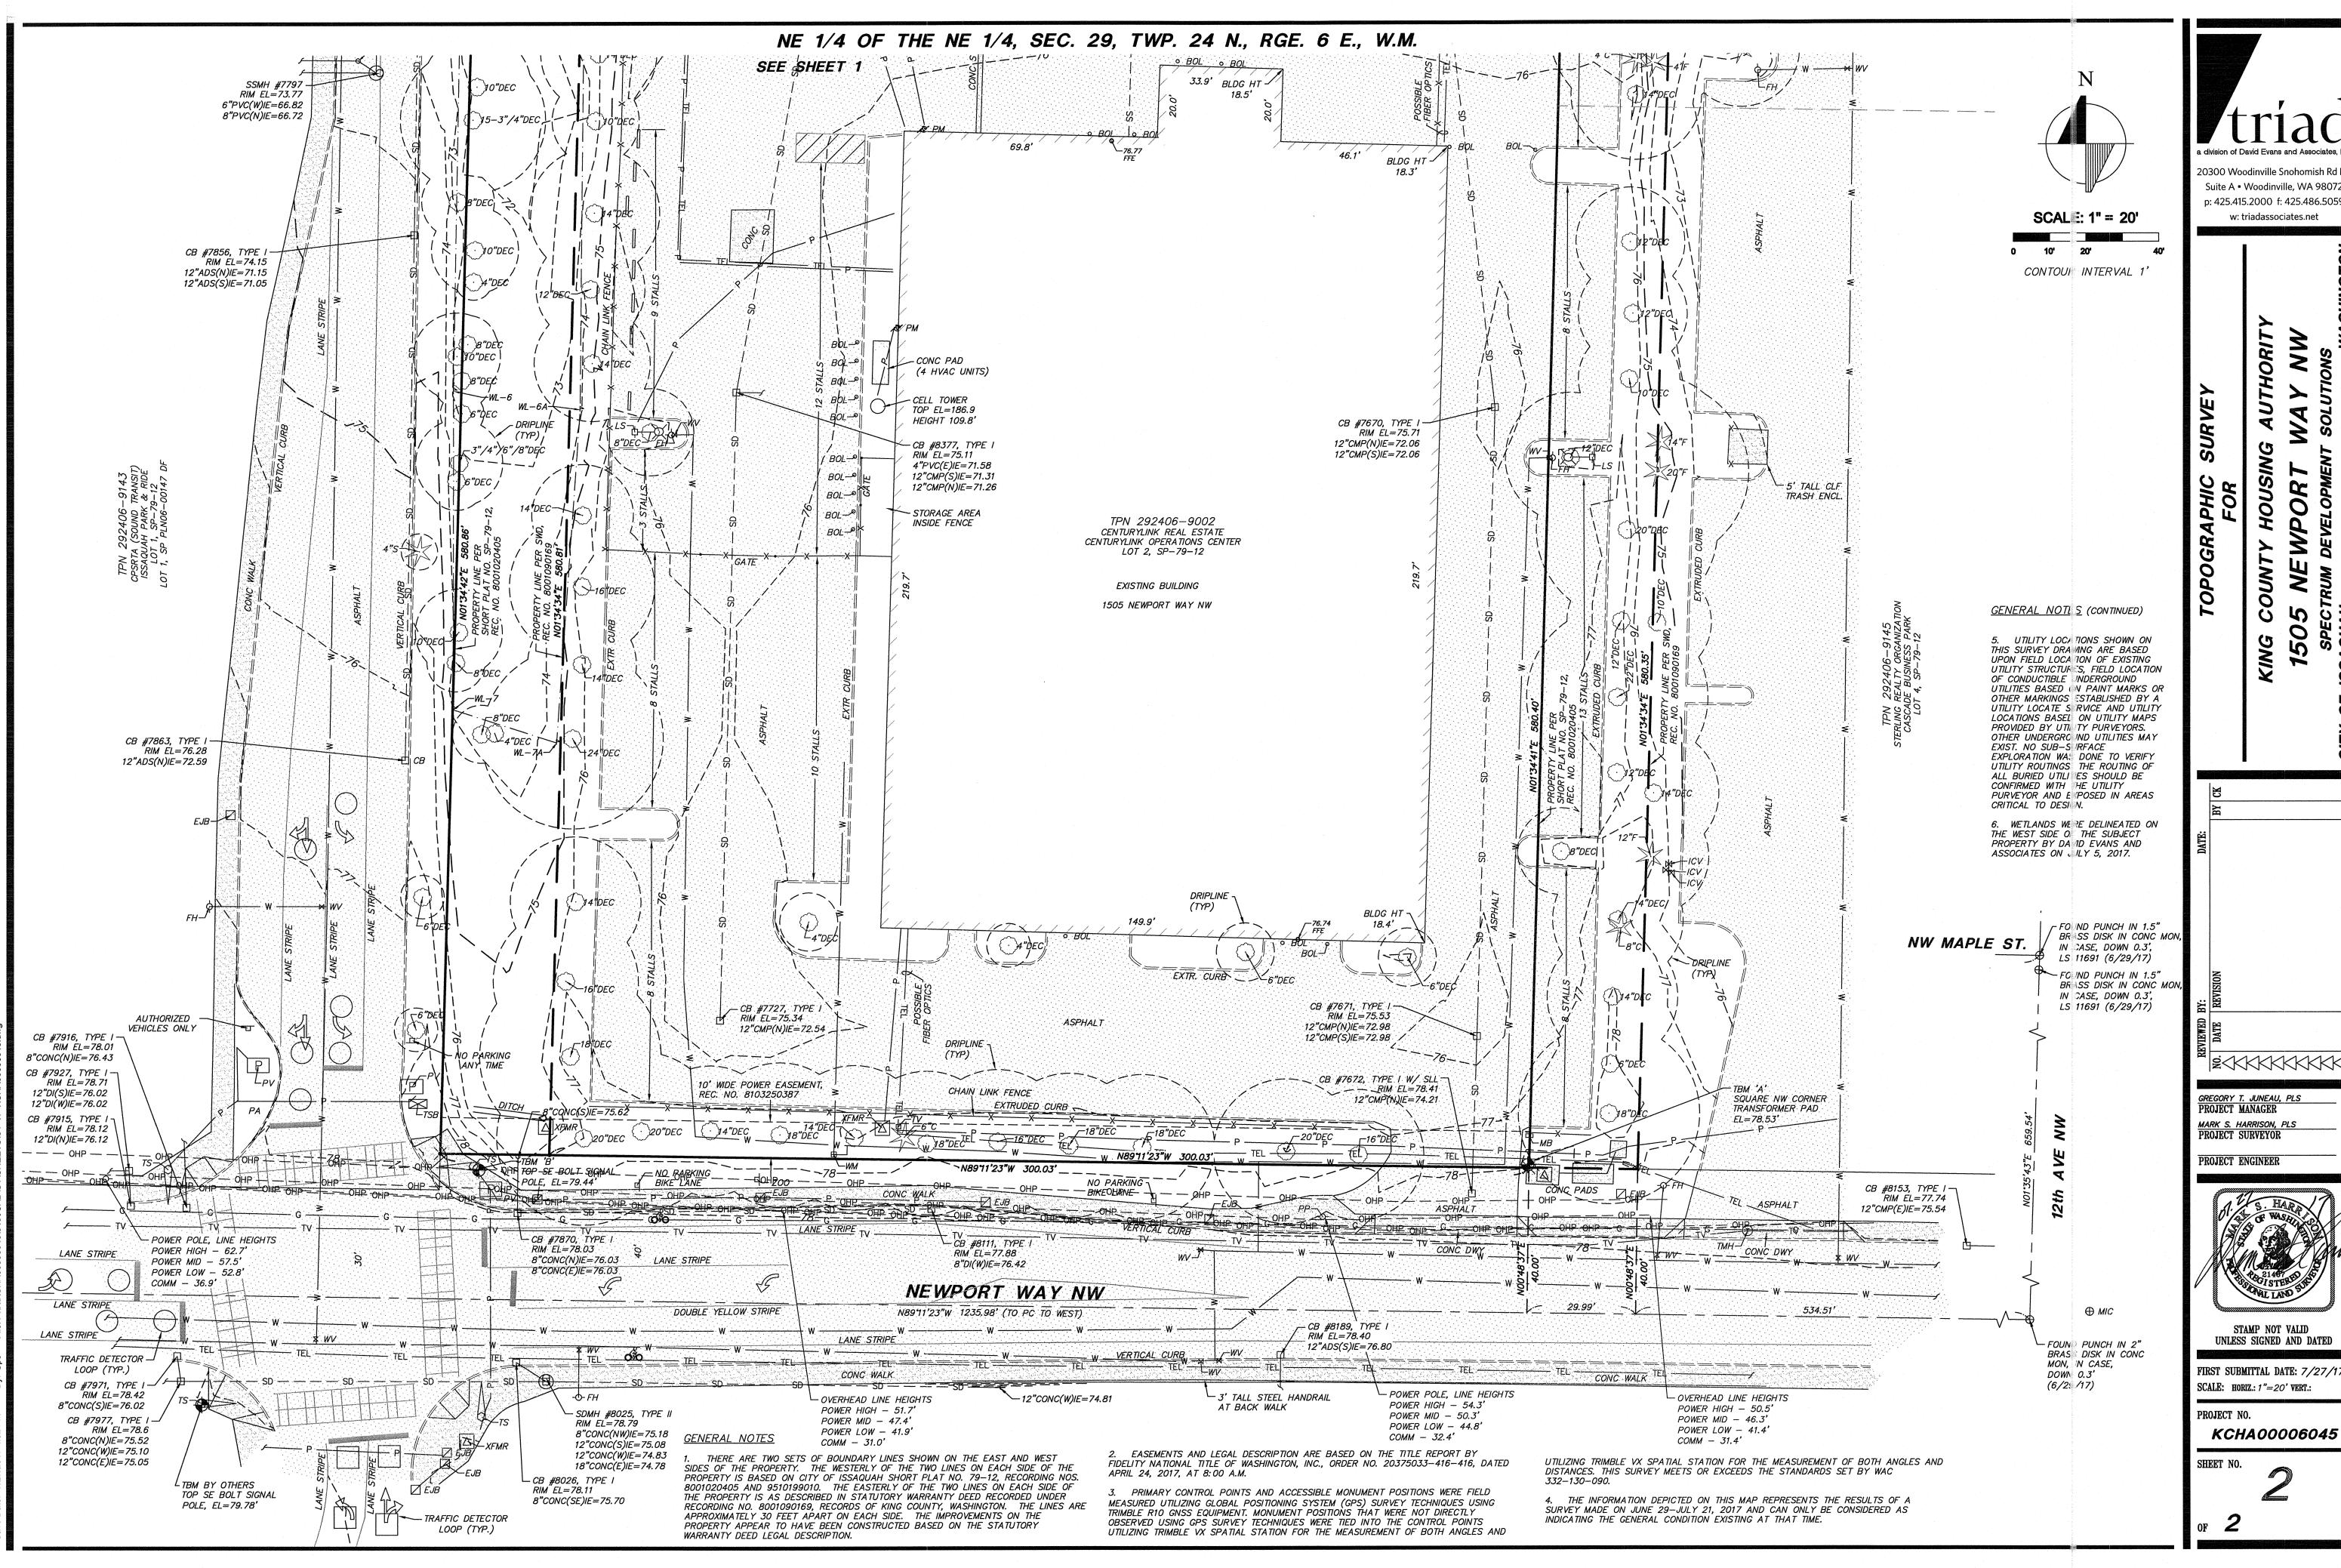

Trailhead Apartments
1550 Newport Way NW
Issaquah, WA 98027

## **Survey Notes**

We are in the process of having the topographical survey of the site updated. We are providing the current survey for reference only. The following items of note will be included in the survey update:

- The site address is 1550 Newport Way NW, not 1505 Newport Way NW
- The eastern property line is marked as the property line per Short Plat No. SP-79-12, Rec. No. 8001020405
- The western property line is marked as the property line per Short Plat No. SP-79-12, Rec. No. 8001020405
- The current wetland delineation is not accurately depicted on the map
- The small buildings labeled "existing building," with ramp and deck, and "shed" have been removed

20300 Woodinville Snohomish Rd NE Suite A • Woodinville, WA 98072 p: 425.415.2000 f: 425.486.5059

w: triadassociates.net

STAMP NOT VALID

FIRST SUBMITTAL DATE: 7/27/17