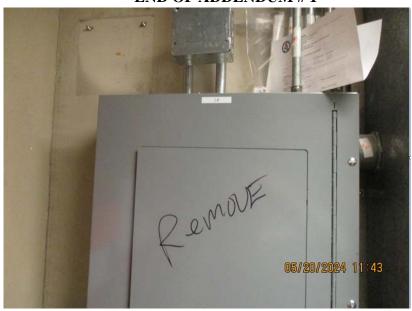

## **Clarify:**

**☑** CLARIFY

In the downstairs electrical room Panel "LA" was marked for removal. Panel "LA" will stay as is

□ DELETE

 $\square$  ADD

□ SUBSTITUTE