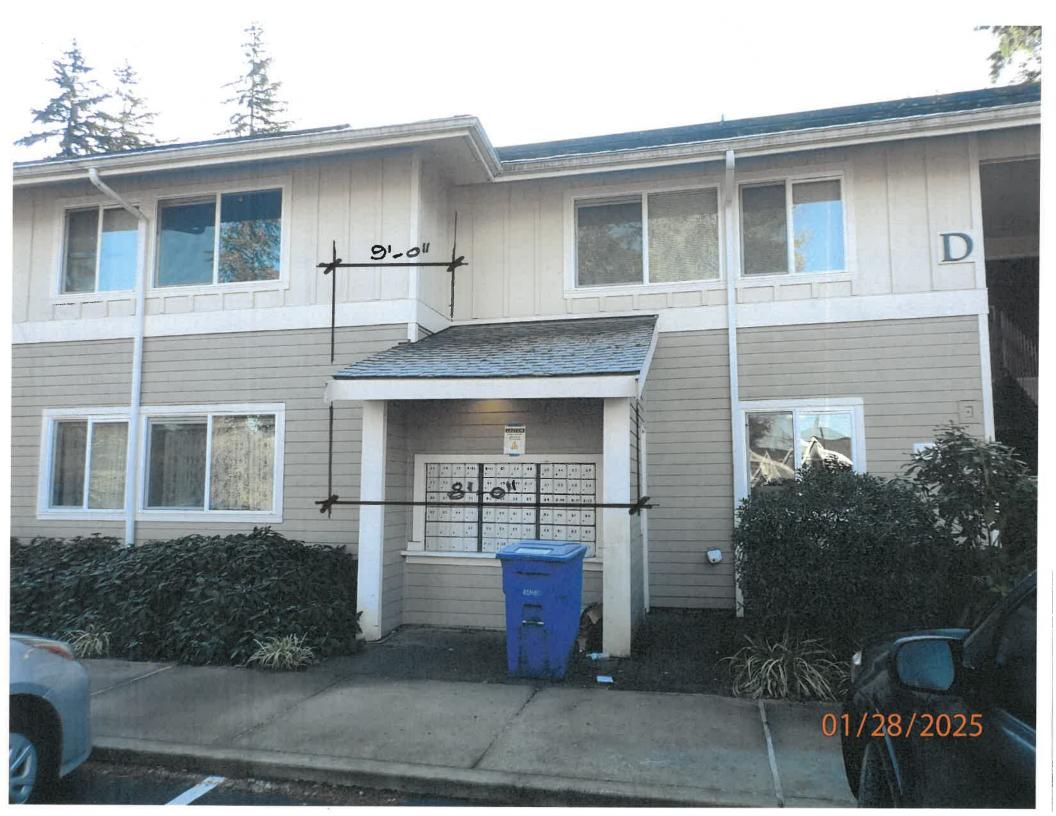

1. Contractor to include mailbox roof overhang located in front of building "D". See attached picture for clarification.

ADD