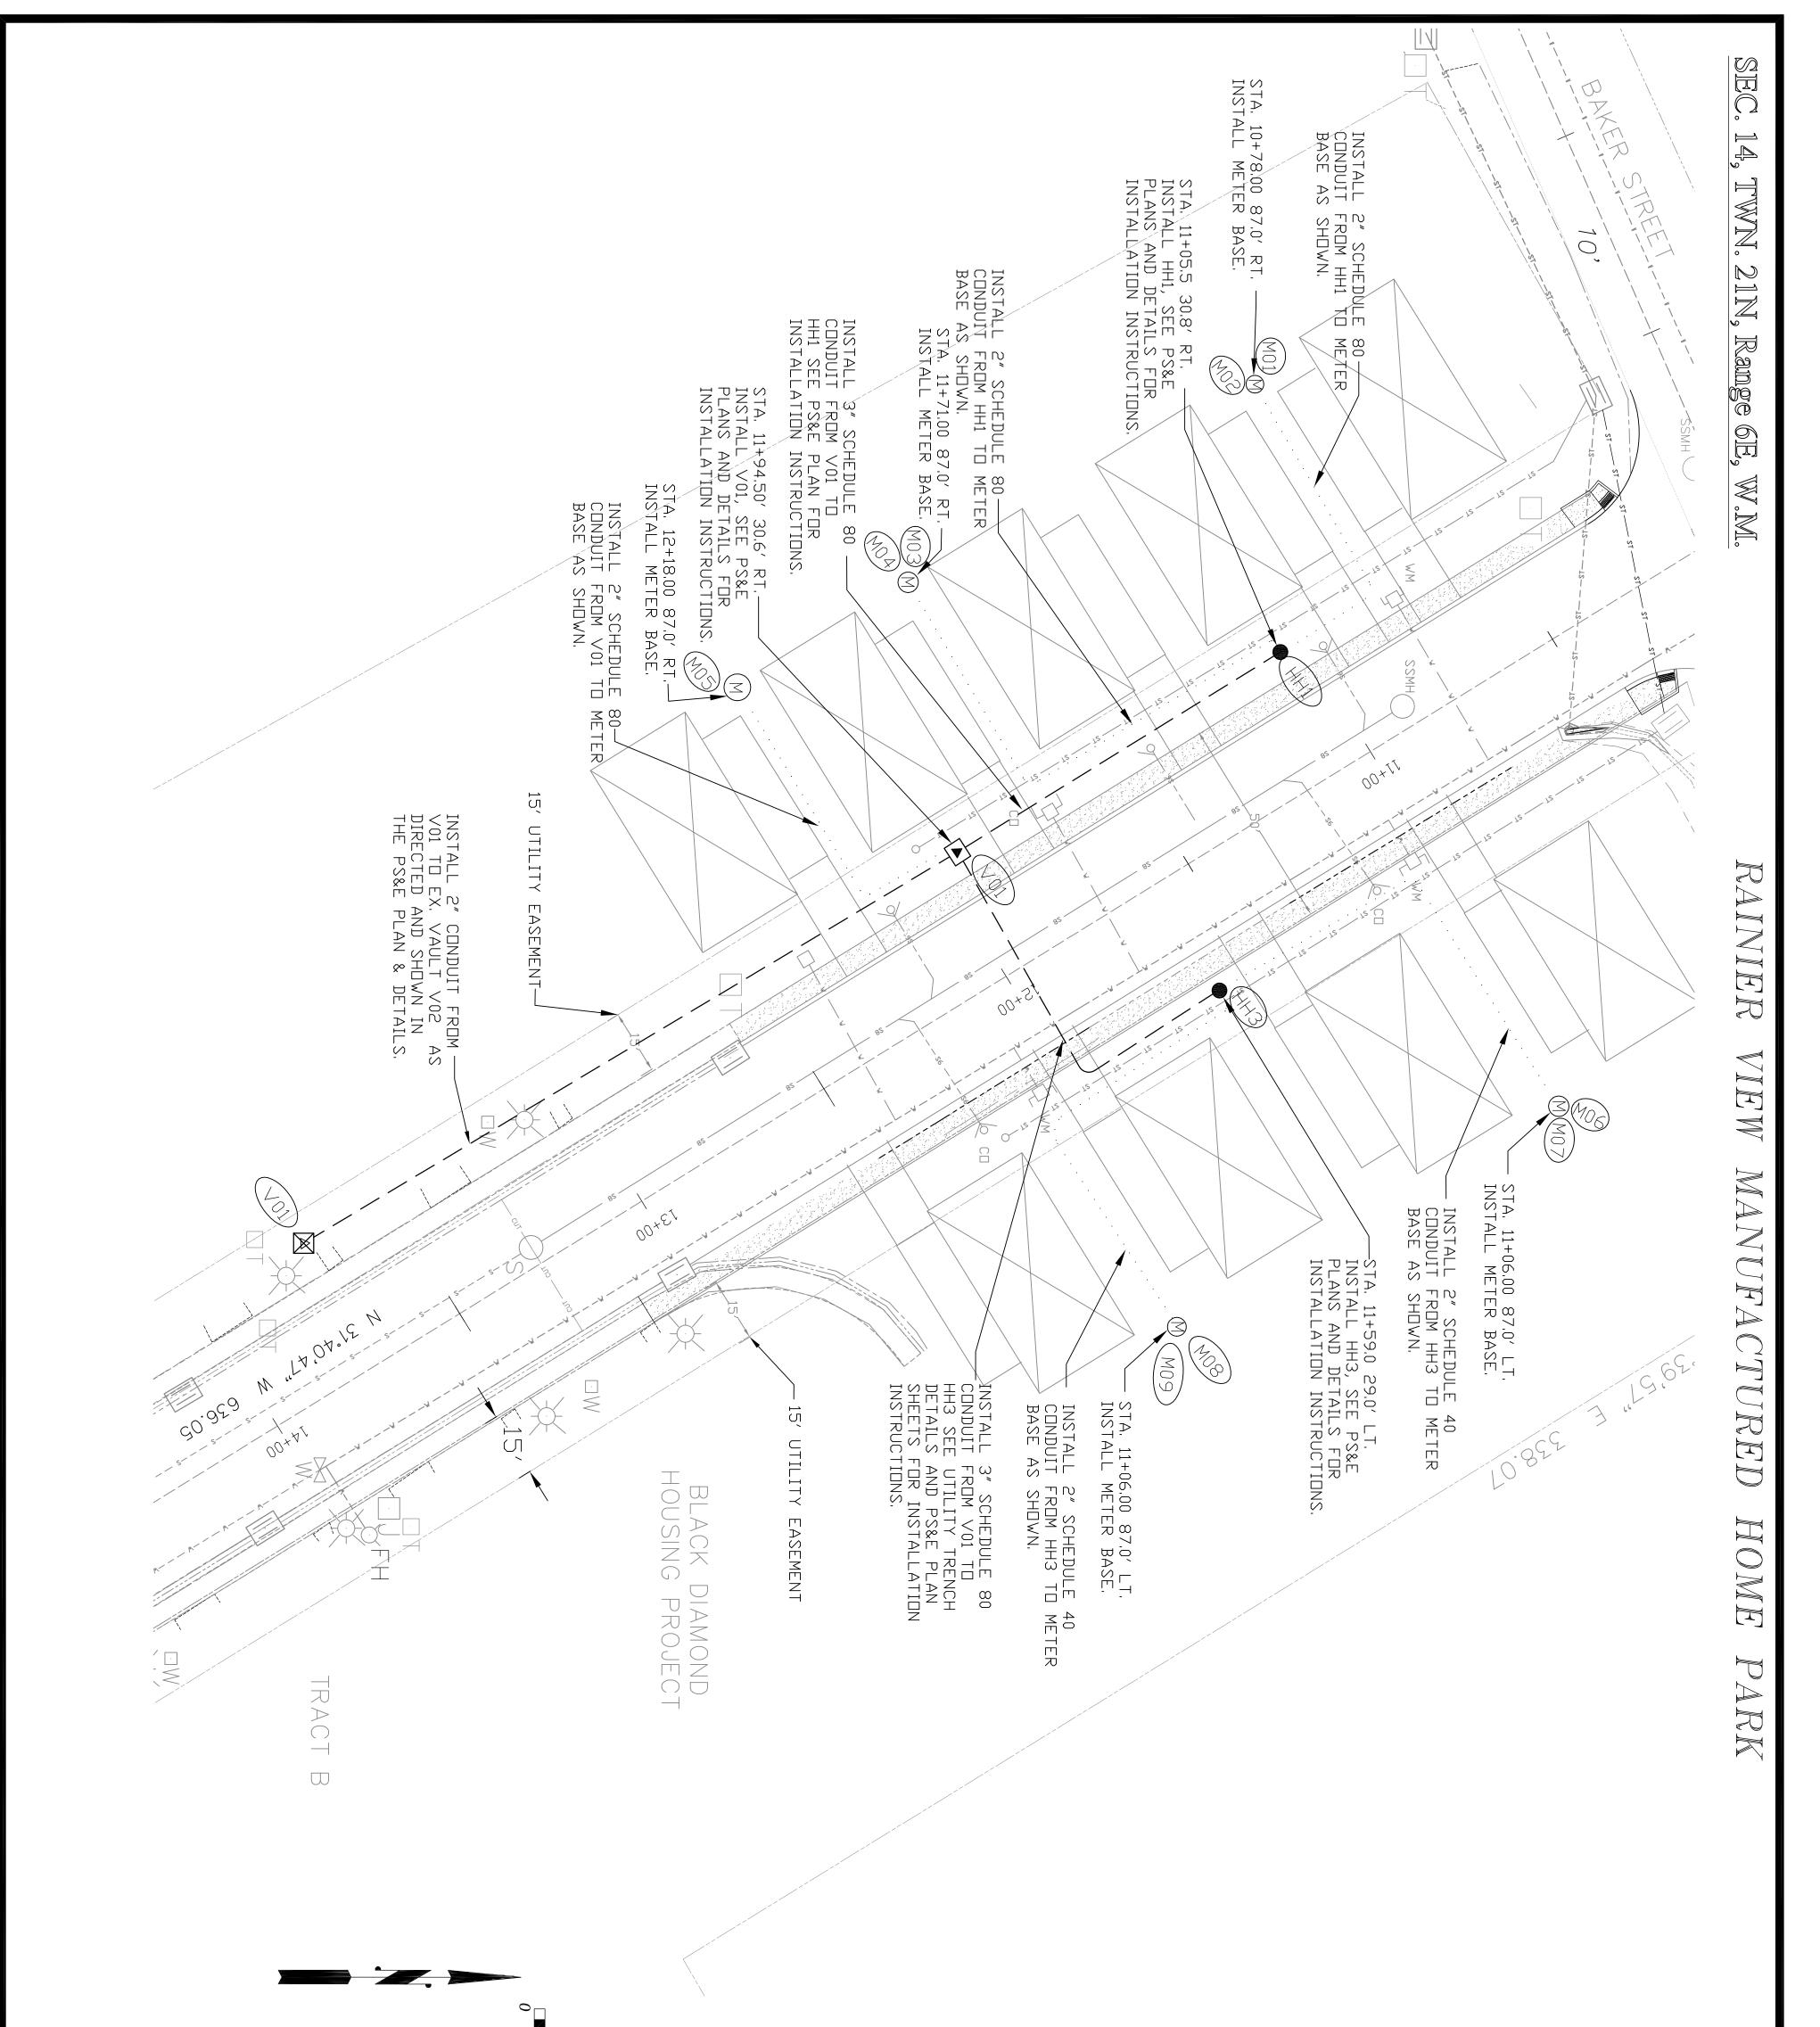

## **ADDENDUM NO. 1**

This addendum is used to clarify, change, delete, add to or substitute items in the original contract documents.

BID DATE: October 21, 2024 at 3:00 pm Monday, November 4, 2024 at 3:00 pm

**QUESTIONS DEADLINE:** Friday, October 25, 2024

NUMBER OF PAGES: 16

**ATTACHMENTS: 15 PAGES** 

CONTRACT NUMBER: Rainier View MHP

<u>NOTICE TO BIDDERS</u>: Bidders are hereby notified of the following changes and/or clarifications to the Contract Documents for this project.

CHANGES:

- 1. Bid Due date is now November 4, 2024 at 3:00 pm
- 2. Building Site Plans added

All other provisions of the Contract Documents remain unchanged.

## END OF ADDENDUM NO. 1

600 Andover Park W • Seattle, WA 98188-3326 • kcha.org Phone 206-574-1100 • Fax 206-574-1104 EQUAL HOUSING OPPORTUNITY



| Signed, City Engineer                       | NOTE: THE CONTRACTOR SHALL BE FULLY<br>RESPONSIBLE FOR THE LOCATION &<br>PROTECTION OF ALL EXISTING UTILITIES<br>THE CONTRACTOR SHALL VERIFY ALL<br>UTILITY LOCATIONS PRIOR TO CONSTRUC<br>BY CALLING THE UNDERGROUND LOCATE<br>AT 1-800-424-5555 A MINIMUM OF 48<br>PRIOR TO ANY EXCAVATION. | VERTICAL DATUM<br>NAVD 1988<br>WASHINGTON STATE PLANE<br>COORDINATES NORTH ZONE<br>BENCHMARK<br>INTERSECTION OF LST AND BAKER S<br>NORTHING: 114872.14<br>EASTING: 1349492.01<br>ELEV.: 650.43<br>NOT A BOUNDARY SURVEY<br>All references to property lines,<br>bearing, corners, or any references<br>which indicate property alignment<br>or locations were acquired from<br>Chehalis Valley Surveyin<br>FOR CONSTRUCTION USE ONLY |                                  |