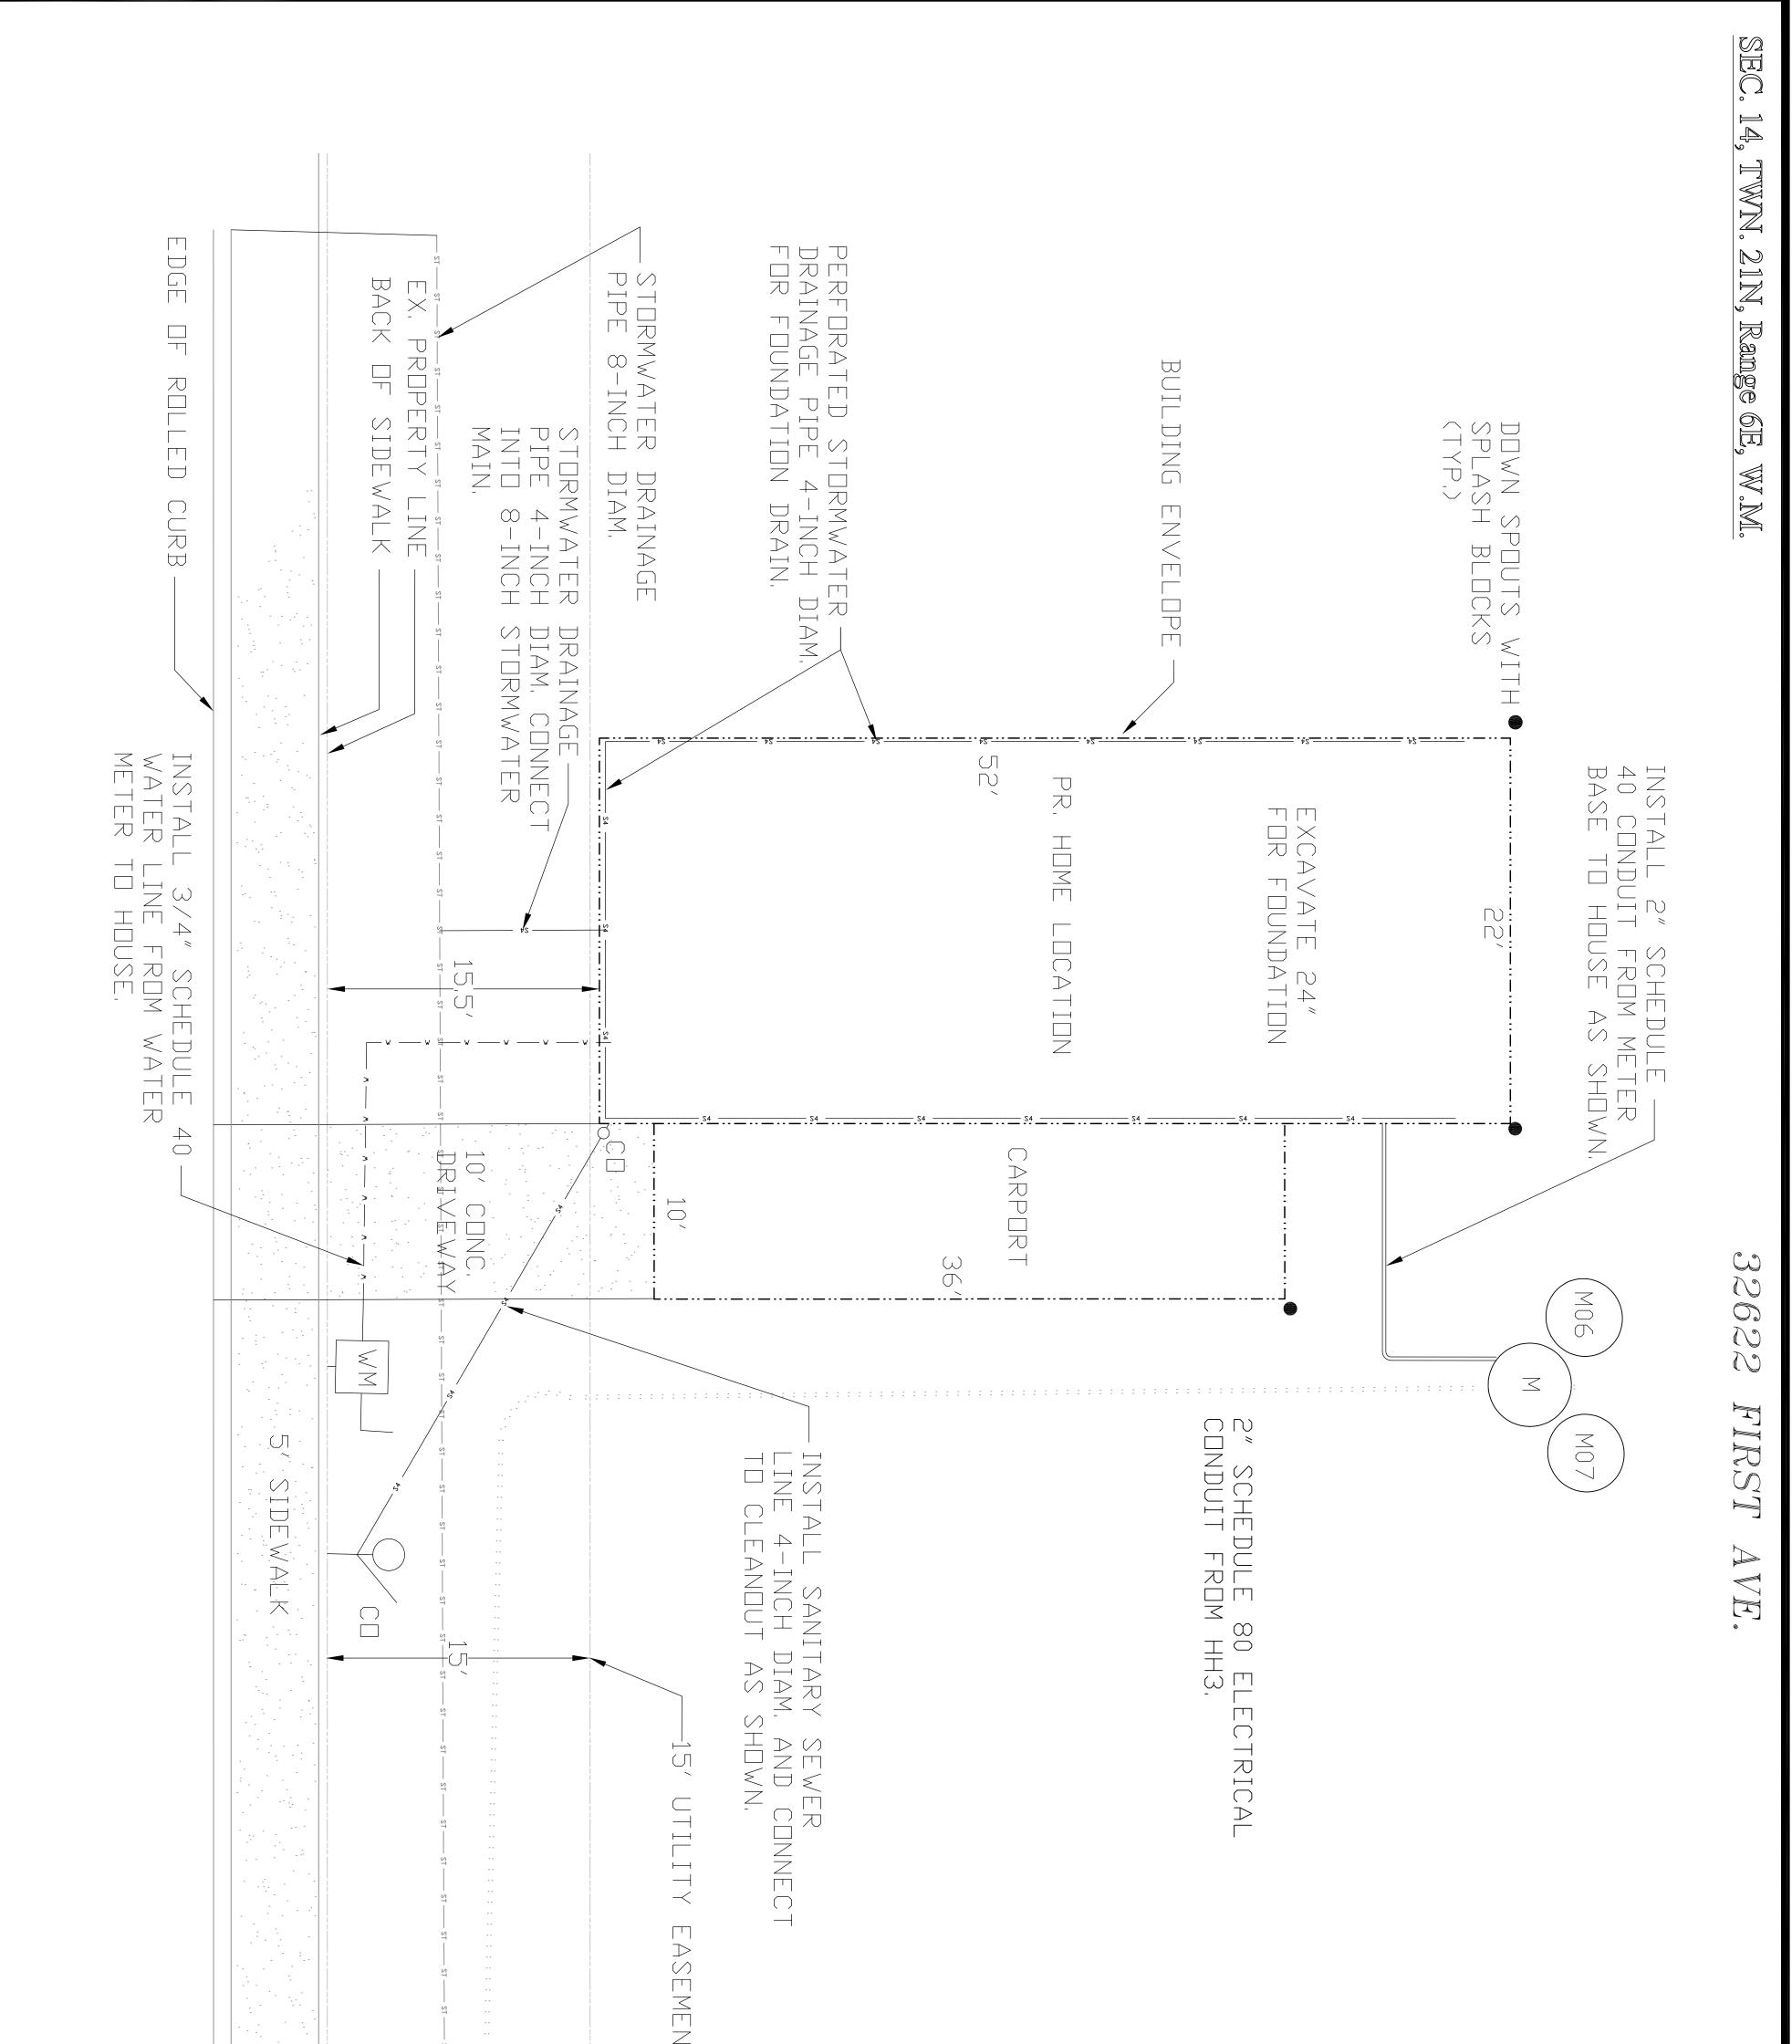

| 4405 7th Ave SE Suite 301<br>Lacey, WA 98503<br>360-491-6900 | CH             | ECKED 5-1-24                                           |



| Approval Expires: | BY: DATE:  | APPROVED FOR CONSTRUCTION |            |                             |                                                              |                 |                                                  |        |
|-------------------|------------|---------------------------|------------|-----------------------------|--------------------------------------------------------------|-----------------|--------------------------------------------------|--------|
|                   | S          |                           | Sec. 14, T | WN. 21N, Range 6E, W.M.     | $\square \square \square$                                    | REVISION BLOCK: | DESIGN INFORMA                                   |        |
| $\frac{1}{2}$ v   | SHEE<br>BS |