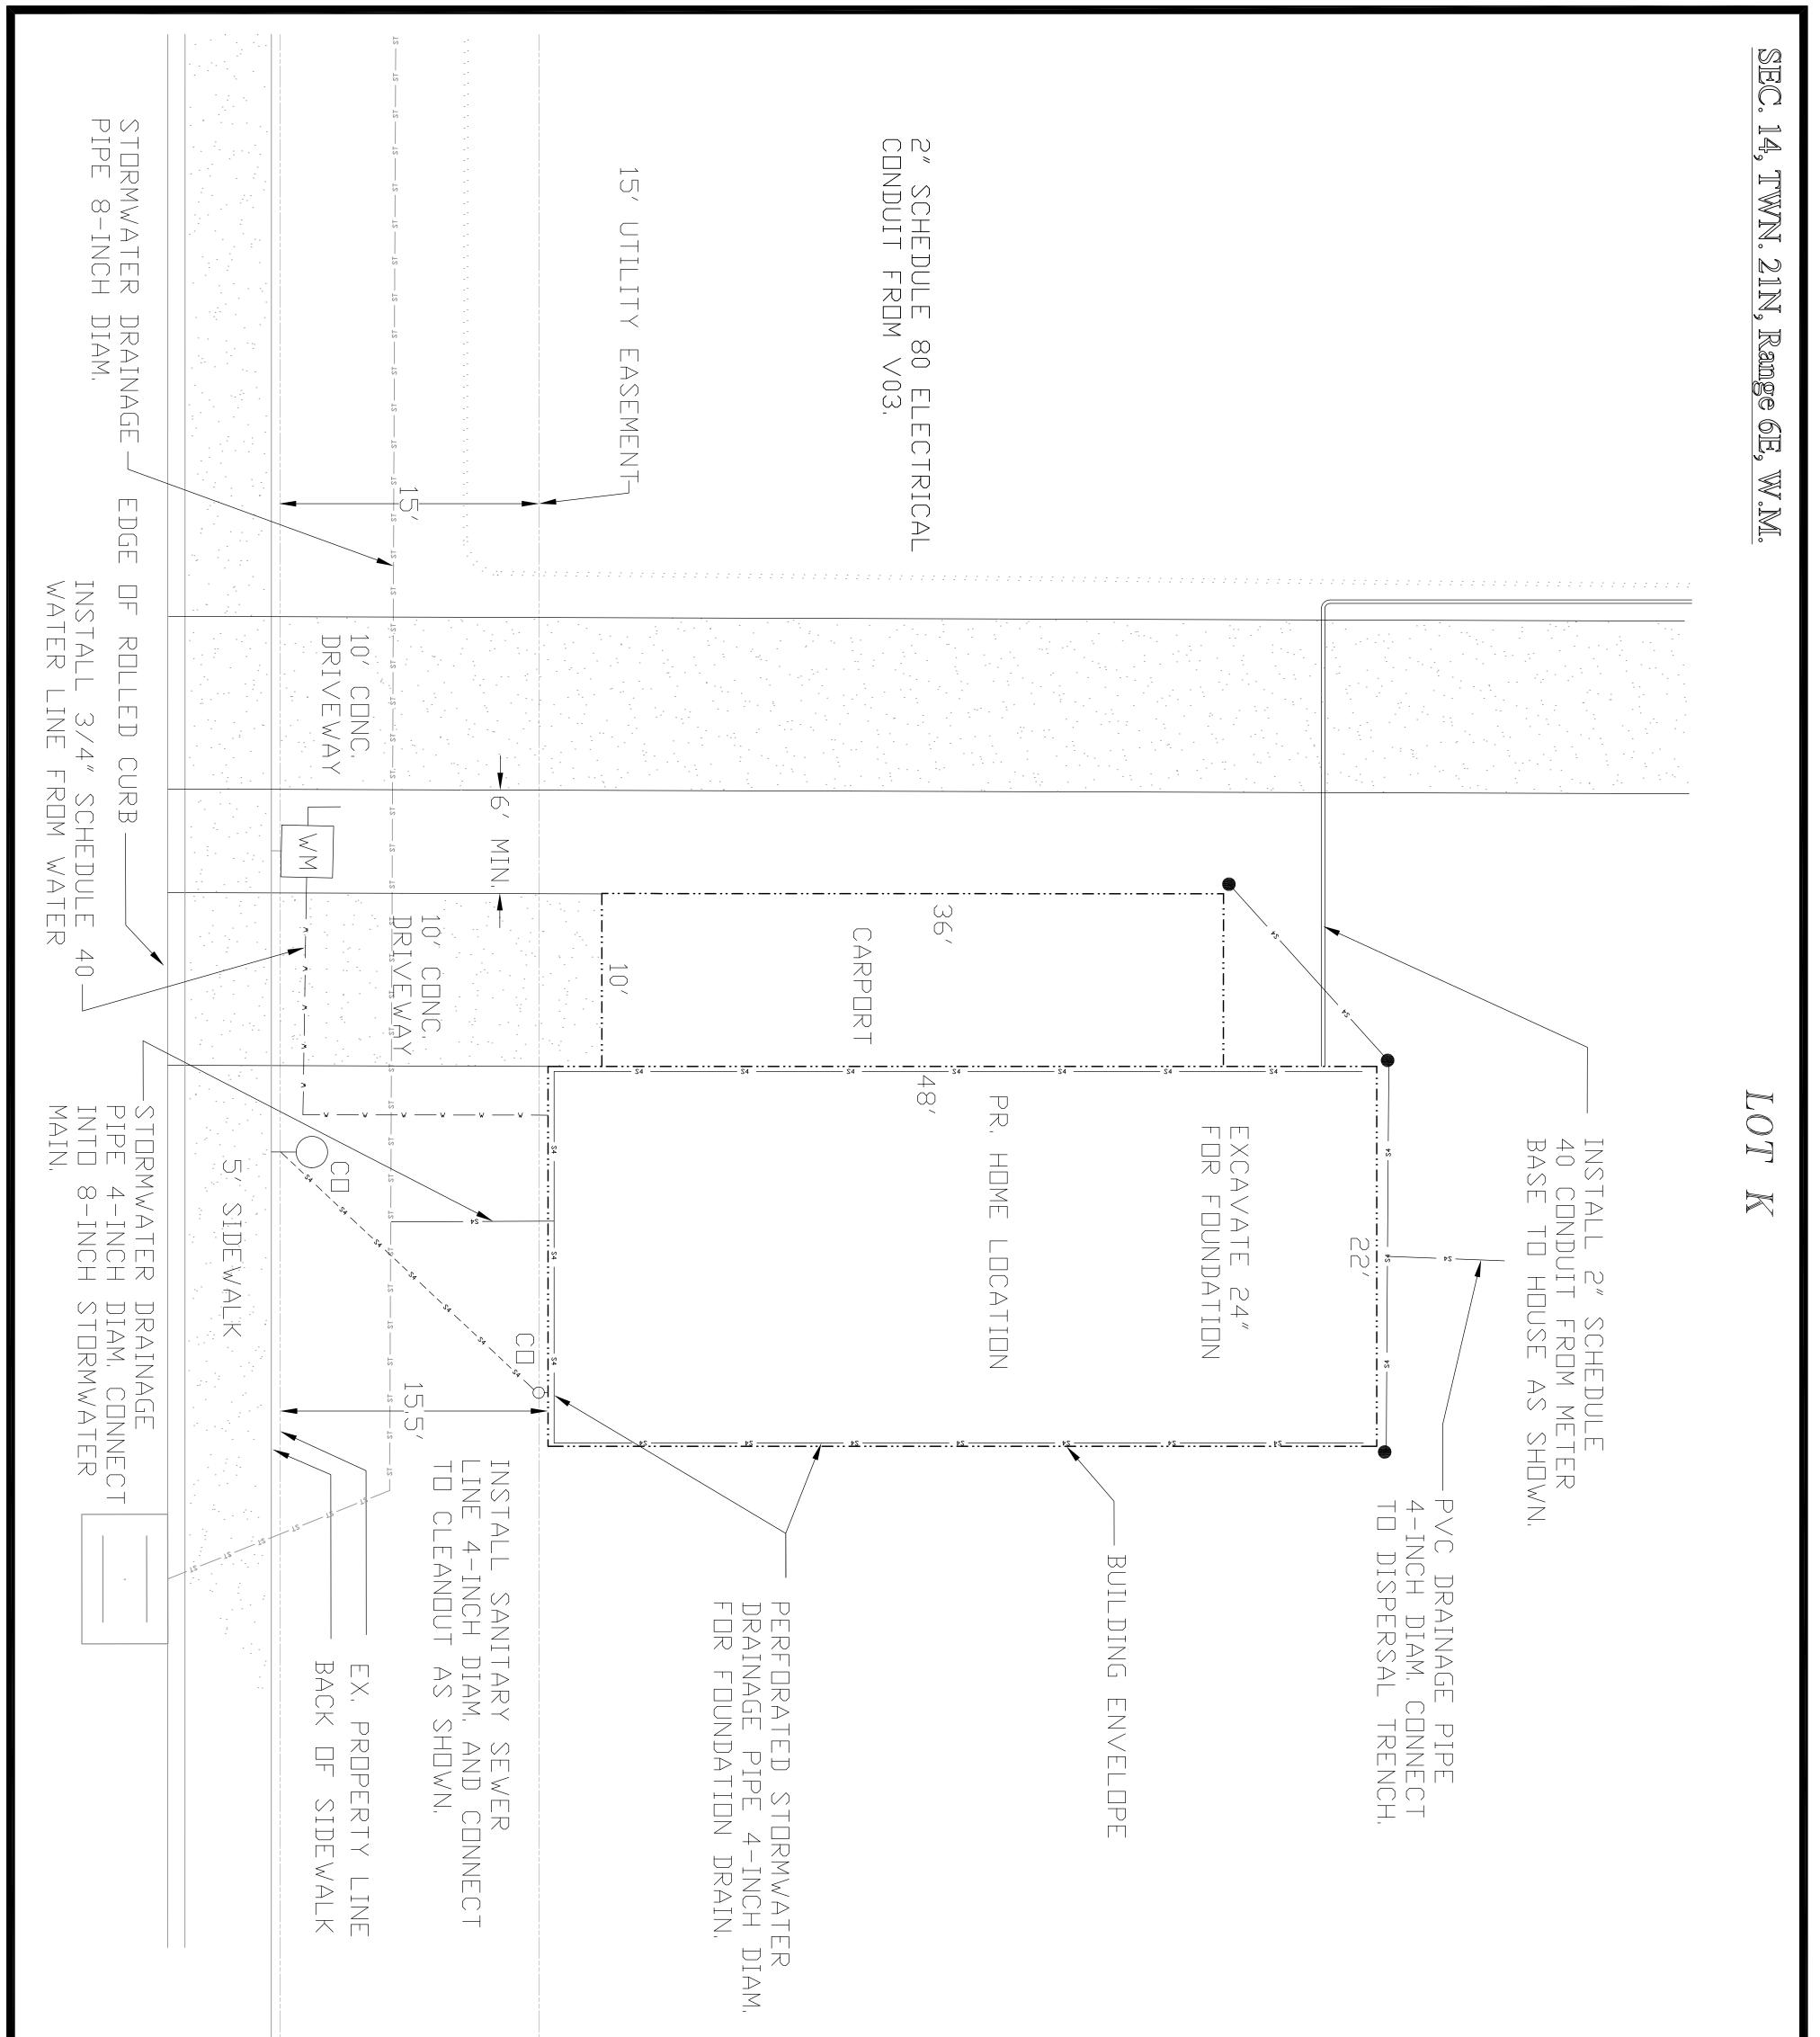

| Approval Expires: | BY: DATE:  | APPROVED FOR CONSTRUCTION |            |                             |                                                              |                 |                                                  |        |
|-------------------|------------|---------------------------|------------|-----------------------------|--------------------------------------------------------------|-----------------|--------------------------------------------------|--------|
|                   | S          |                           | Sec. 14, T | WN. 21N, Range 6E, W.M.     | $\square \square \square$                                    | REVISION BLOCK: | DESIGN INFORMA                                   |        |
| $\frac{1}{2}$ v   | SHEE<br>BS |                           |            |                             | Jurner                                                       |                 | PROJECT IDENTIFICATION NO<br>FILE NAME: BW-COVER |        |
| SHEE<br>3 of      |            |                           |            | Rainier View                | Fonsulting                                                   |                 |                                                  |        |
|                   | of         |                           | Mิตกา      | ufactured Home Park         | Lingineer                                                    |                 |                                                  |        |
| 5 20              |            |                           |            | THARACAT ACT TATINA T CHITZ |                                                              |                 | DESIGNED<br>DRAWN                                | 5-1-24 |
|                   | 13         |                           |            | Building Site               | 4405 7th Ave SE Suite 301<br>Lacey, WA 98503<br>360-491-6900 |                 | CHECKED                                          | 5-1-24 |
|                   |            |                           |            |                             | 360-491-6900                                                 |                 | PLOTTED DATES                                    |        |

| APPPROVED FOR CONSTRUCTION         BY:       DATE:         Signed, City Engineer         Approval Expires: |                                   |                                                              |                 |                        |                                |                  |
|------------------------------------------------------------------------------------------------------------|-----------------------------------|--------------------------------------------------------------|-----------------|------------------------|--------------------------------|------------------|
| _ Y                                                                                                        | Sec. 14, TWN. 21N, Range 6E, W.M. |                                                              | REVISION BLOCK: | DESIGI<br>PROJECT IDEN | N INFORMATIO<br>TIFICATION No. | )N               |
| SHEET<br>BS SHEET<br>4 C                                                                                   | Rainier View                      |                                                              |                 |                        | BW-COVER SITE                  | e plan           |
| of □ 2                                                                                                     |                                   | Fonsulting                                                   |                 | ACTION                 |                                |                  |
| $5 \ge \frac{1}{2}$                                                                                        | Manufactured Home Park            |                                                              |                 | DESIGNED               |                                | 5-1-24           |
| $\Box \Box$                                                                                                | Building Site                     | 4405 7th Ave SE Suite 301                                    |                 | DRAWN<br>CHECKED       |                                | 5-1-24<br>5-1-24 |
|                                                                                                            |                                   | 4405 7th Ave SE Suite 301<br>Lacey, WA 98503<br>360-491-6900 |                 | PLOTTED DA             |                                |                  |