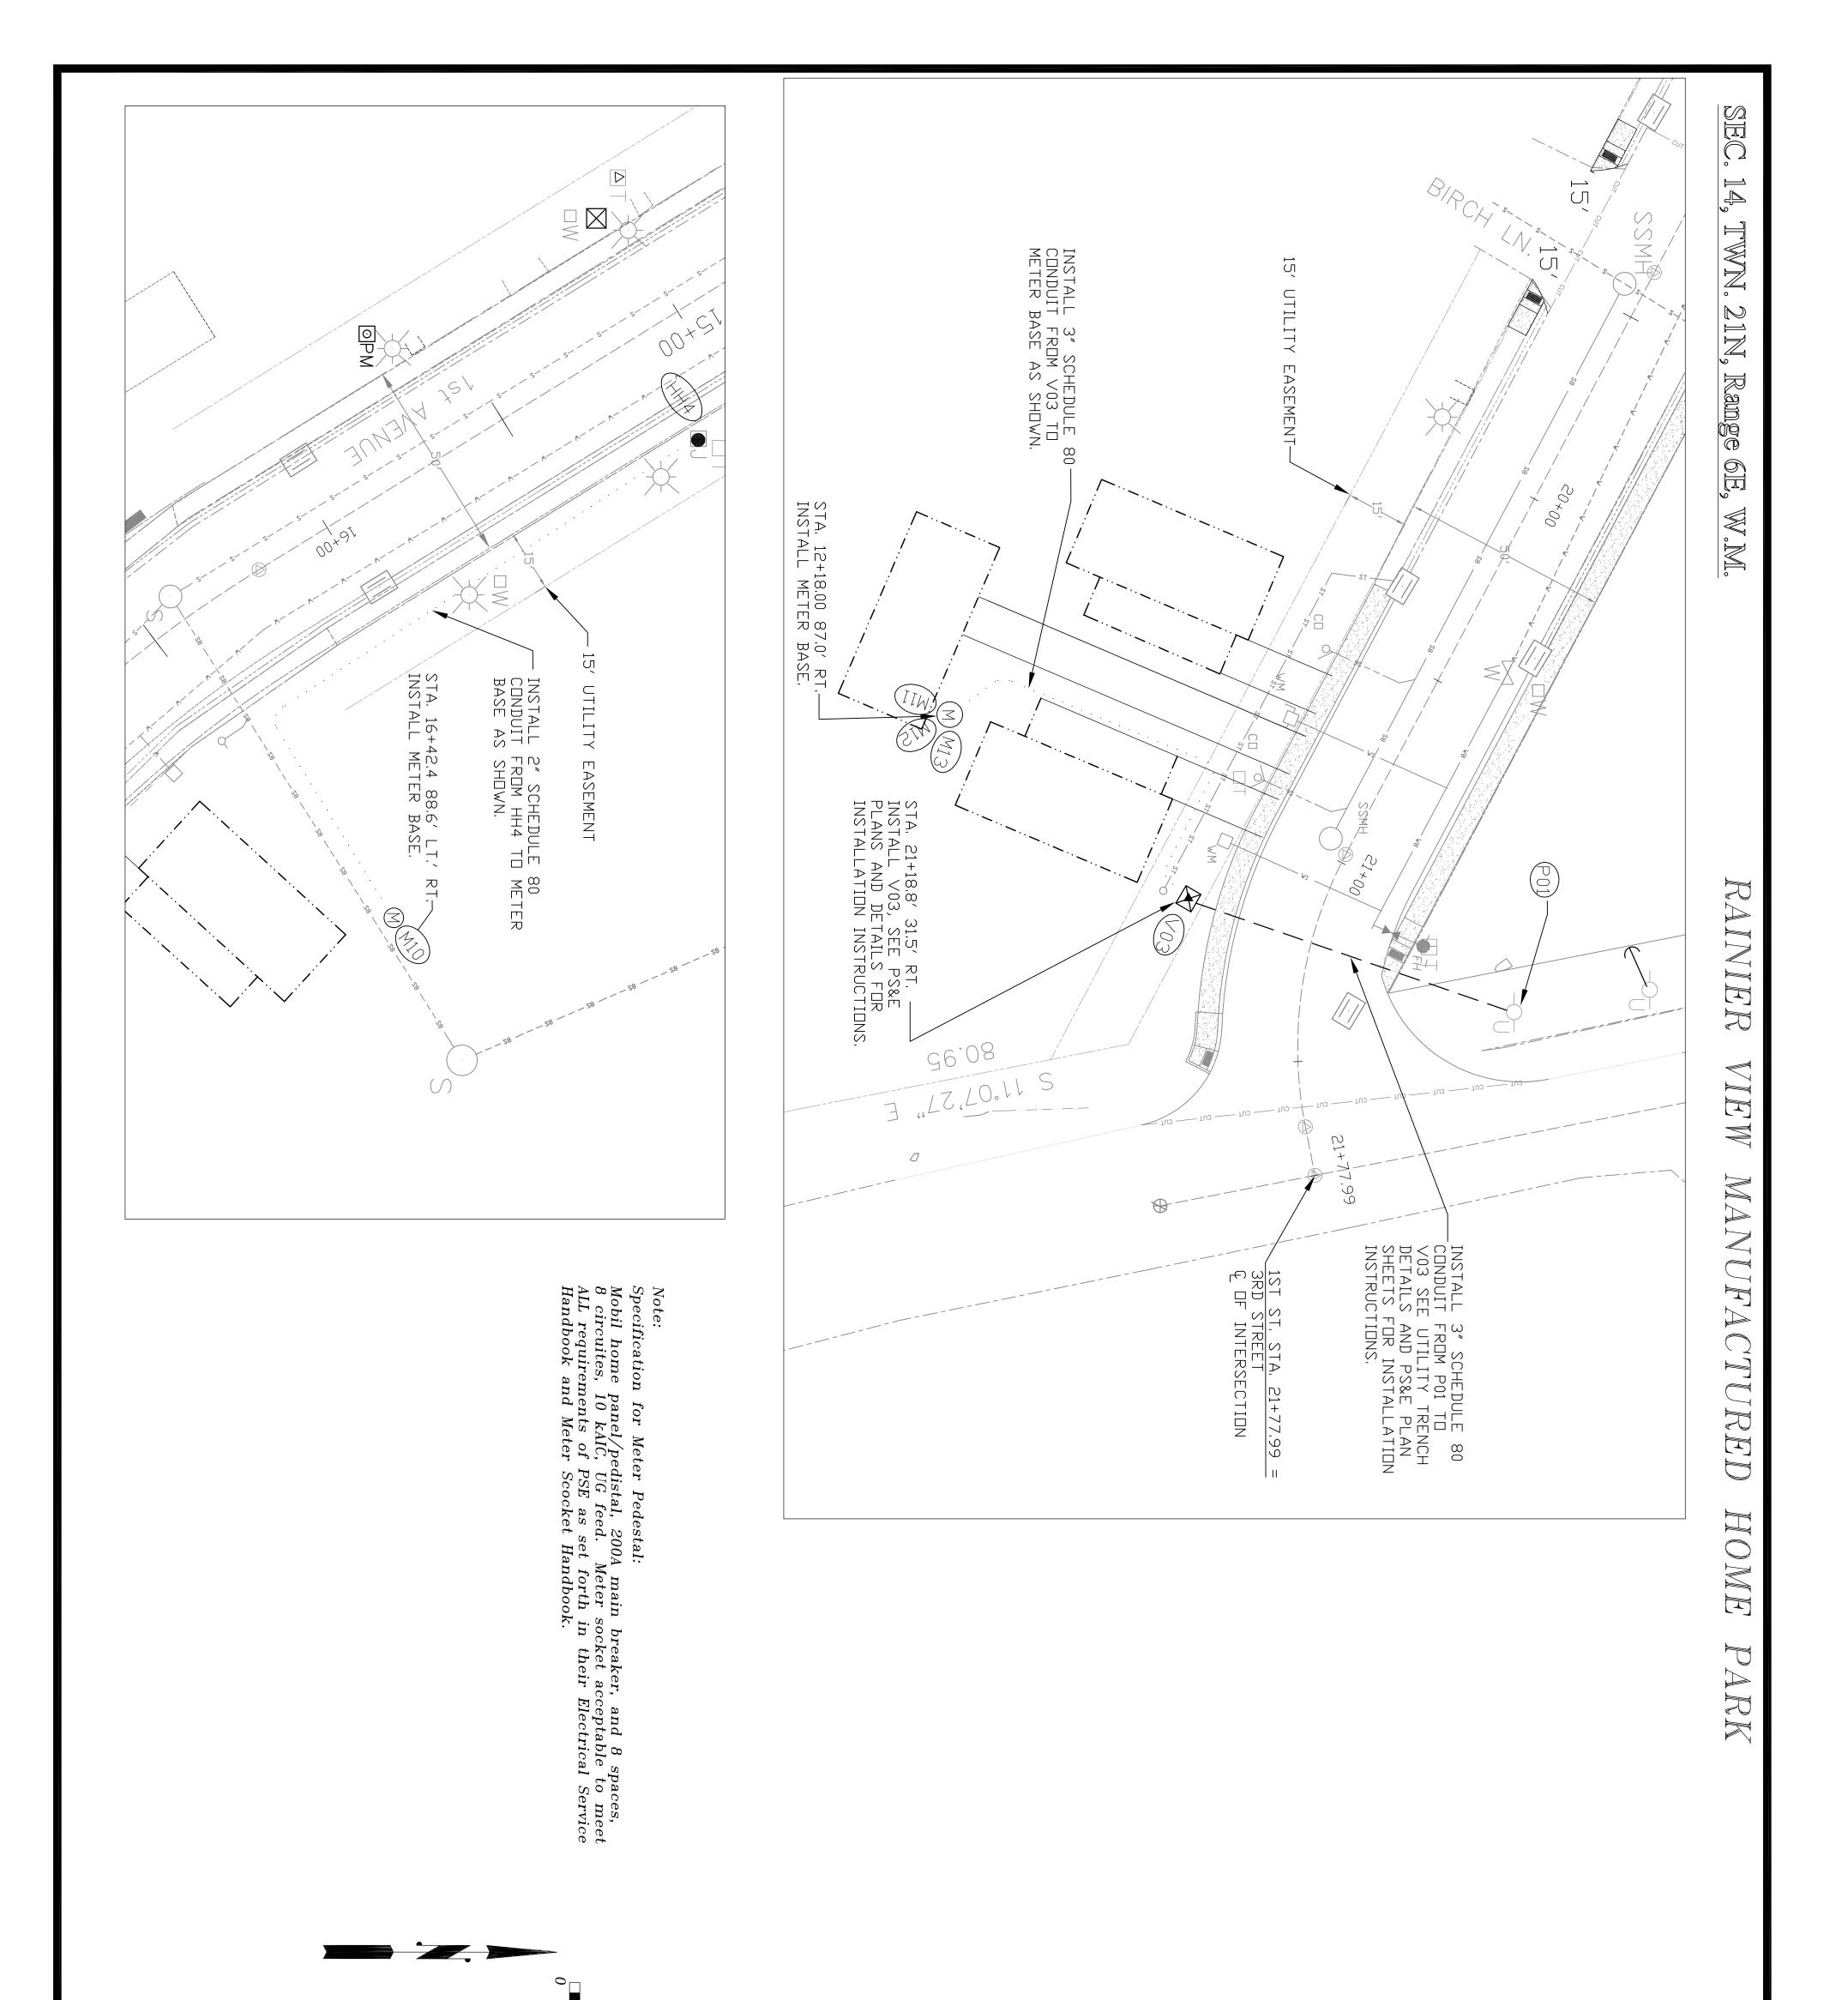

| fo<br>Sec. 14, TWN. 21N, Range 6E, W.M.<br>Rainier View                                                                                                                                                                                                                                                                                                                                                                              | Furmer                           | REVISION BLOCK: | PROJECT IDENTIFICATI<br>FILE NAME: BW-CO<br>ACTION             | ON No.<br>DVER SITE PLAN           |



| VERTICAL DATUM<br>NAVD 1988<br>WASHINGTON STATE PLANE<br>CORDINATES NORTH ZOE<br>BENCHMAR<br>NOT A BOUNDARY SURVEY<br>All references to properly lifes,<br>bearing, conces, or ary references<br>which indicate properly digment<br>or locations were acquired from<br>Chehalis Valley Surveying<br>FOR CONSTRUCTION USE ONLY<br>NOTE: THE CONTRACTOR SHALL BE FULLY<br>RESPONSIBLE FOR THE LOCATION &<br>PROPECTION OF ALL EXERTING UTILITIES.<br>THE CONTRACTOR SHALL BE FULLY<br>RESPONSIBLE FOR THE LOCATION AND DATE<br>PROPERTY LOCATIONS SHALL DEFULLY<br>RESPONSIBLE FOR THE LOCATE LINE<br>AT 1-800 AVY EXCHAPTION.<br>APPPROVED FOOR CONSTRUCTION<br>Signed. Cly Engineer<br>Approval Expires