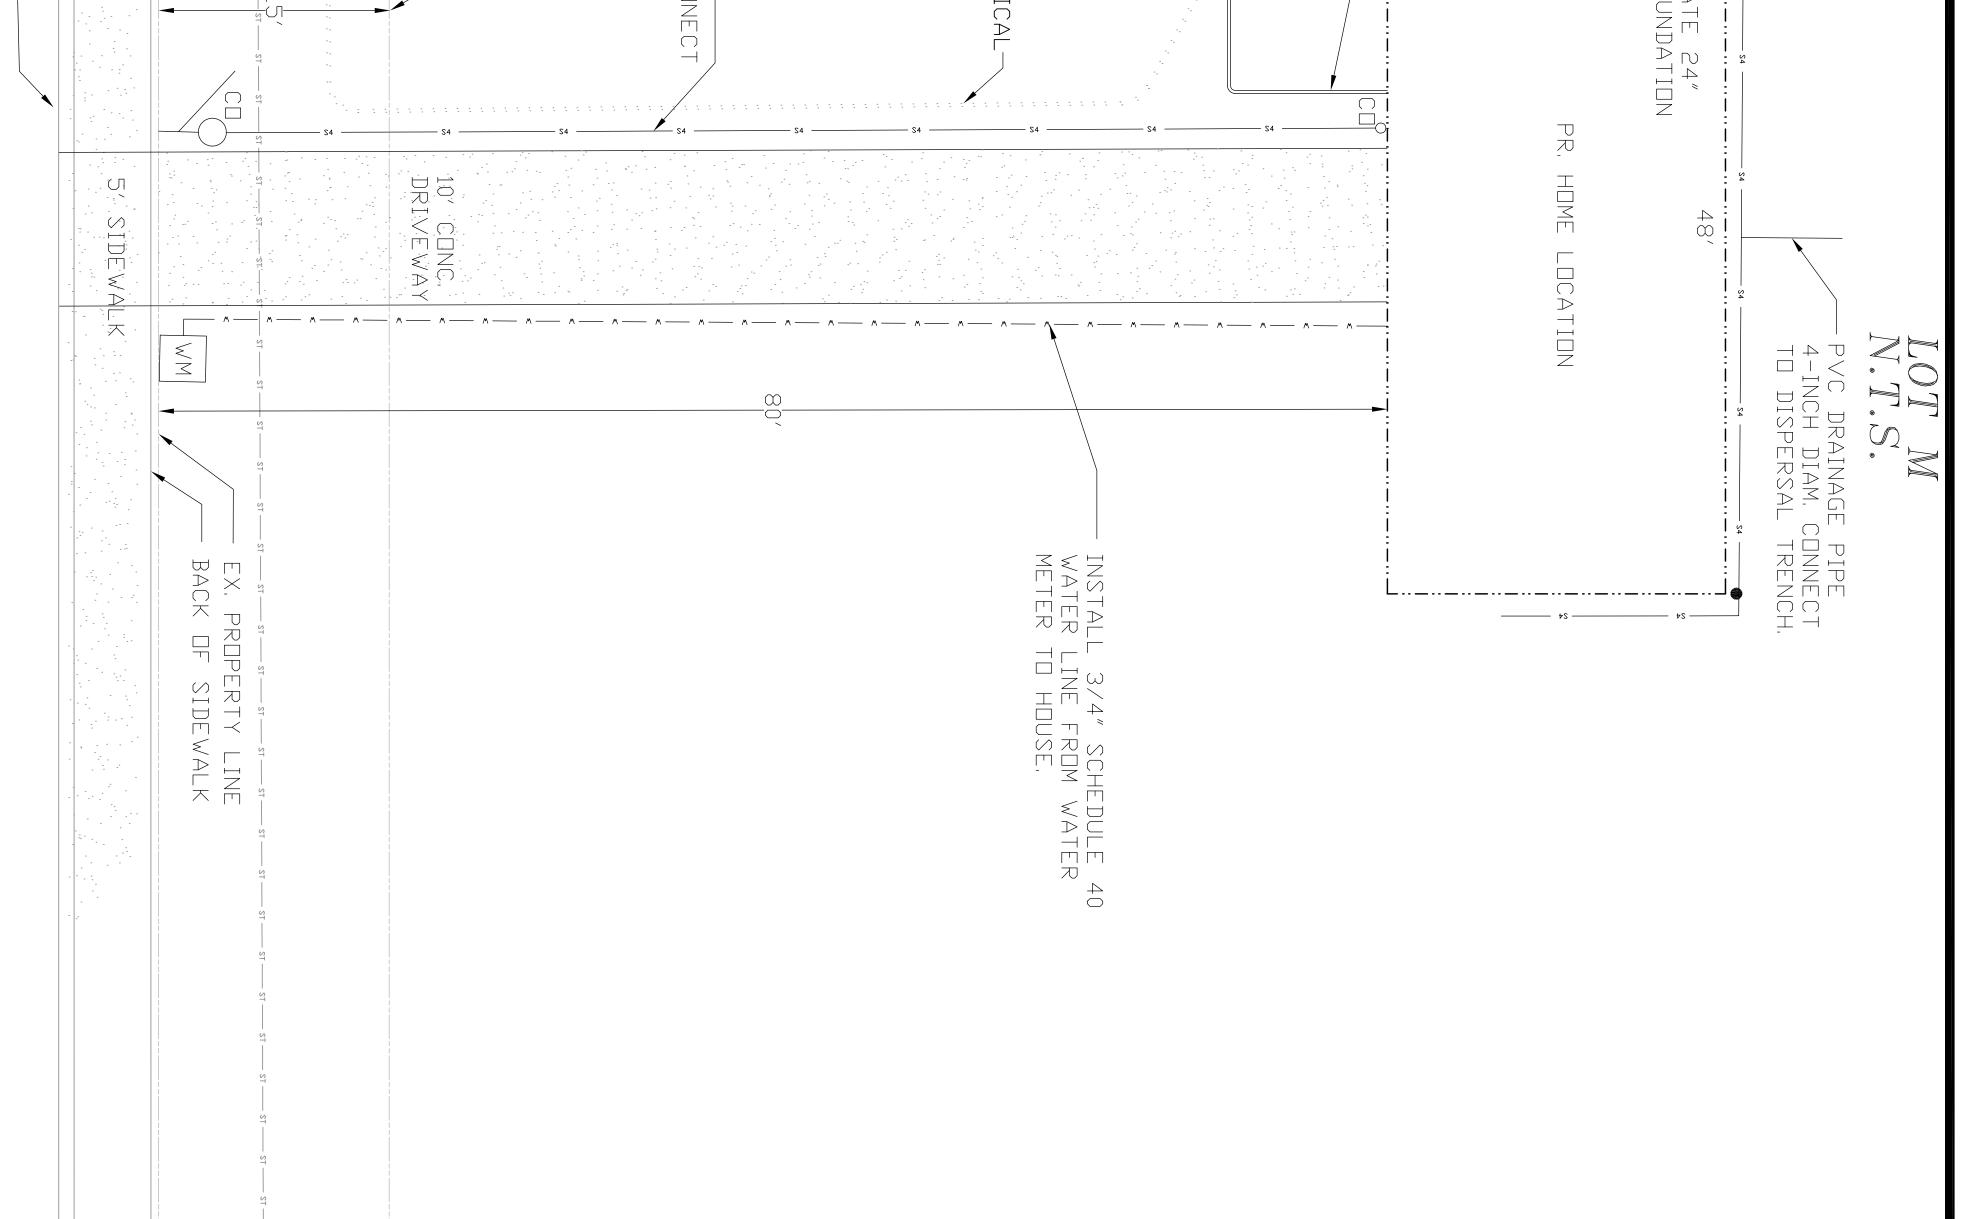

| APPPROVED FOR CONSTRUCTION         BY:         Signed, City Engineer         DATE:         Approval Expires: |                                                   |                                                              |                 |                                                                       |                  |
|--------------------------------------------------------------------------------------------------------------|---------------------------------------------------|--------------------------------------------------------------|-----------------|-----------------------------------------------------------------------|------------------|
| SHEET<br>BS 5<br>SHEE<br>7 of                                                                                | Sec. 14, TWN. 21N, Range 6E, W.M.<br>Rainier View | Furner                                                       | REVISION BLOCK: | DESIGN INFORMAT<br>PROJECT IDENTIFICATION No<br>FILE NAME: BW-COVER S | ).               |
| ID COD<br>of 13<br>f 15                                                                                      | Manufactured Home Park                            | <u> JUngineer</u>                                            |                 | ACTION<br>DESIGNED<br>DRAWN                                           | 5-1-24<br>5-1-24 |
|                                                                                                              | Building Site                                     | 4405 7th Ave SE Suite 301<br>Lacey, WA 98503<br>360-491-6900 |                 | CHECKED PLOTTED DATES                                                 | 5-1-24           |

| APPPROVIZID FOOR CONSTITUTON                                                                                             |                      |
|--------------------------------------------------------------------------------------------------------------------------|----------------------|
|                                                                                                                          |                      |
|                                                                                                                          |                      |
| gineer D FO.                                                                                                             |                      |
|                                                                                                                          |                      |
|                                                                                                                          |                      |
| DATE:                                                                                                                    |                      |
|                                                                                                                          |                      |
|                                                                                                                          |                      |
| Sec. 14, TWN. 21N, Range 6E, W.M. C                                                                                      | SIGN INFORMATION     |
|                                                                                                                          | DENTIFICATION No.    |
|                                                                                                                          | : BW-COVER SITE PLAN |
|                                                                                                                          |                      |
|                                                                                                                          | 5-1-24               |
| Building Site DRAWN<br>Building Site CHECKED                                                                             | 5-1-24<br>5-1-24     |
| Building Site       4405 7th Ave SE Suite 301         Lacey, WA 98503       CHECKED         360-491-6900       PLOTTED E |                      |