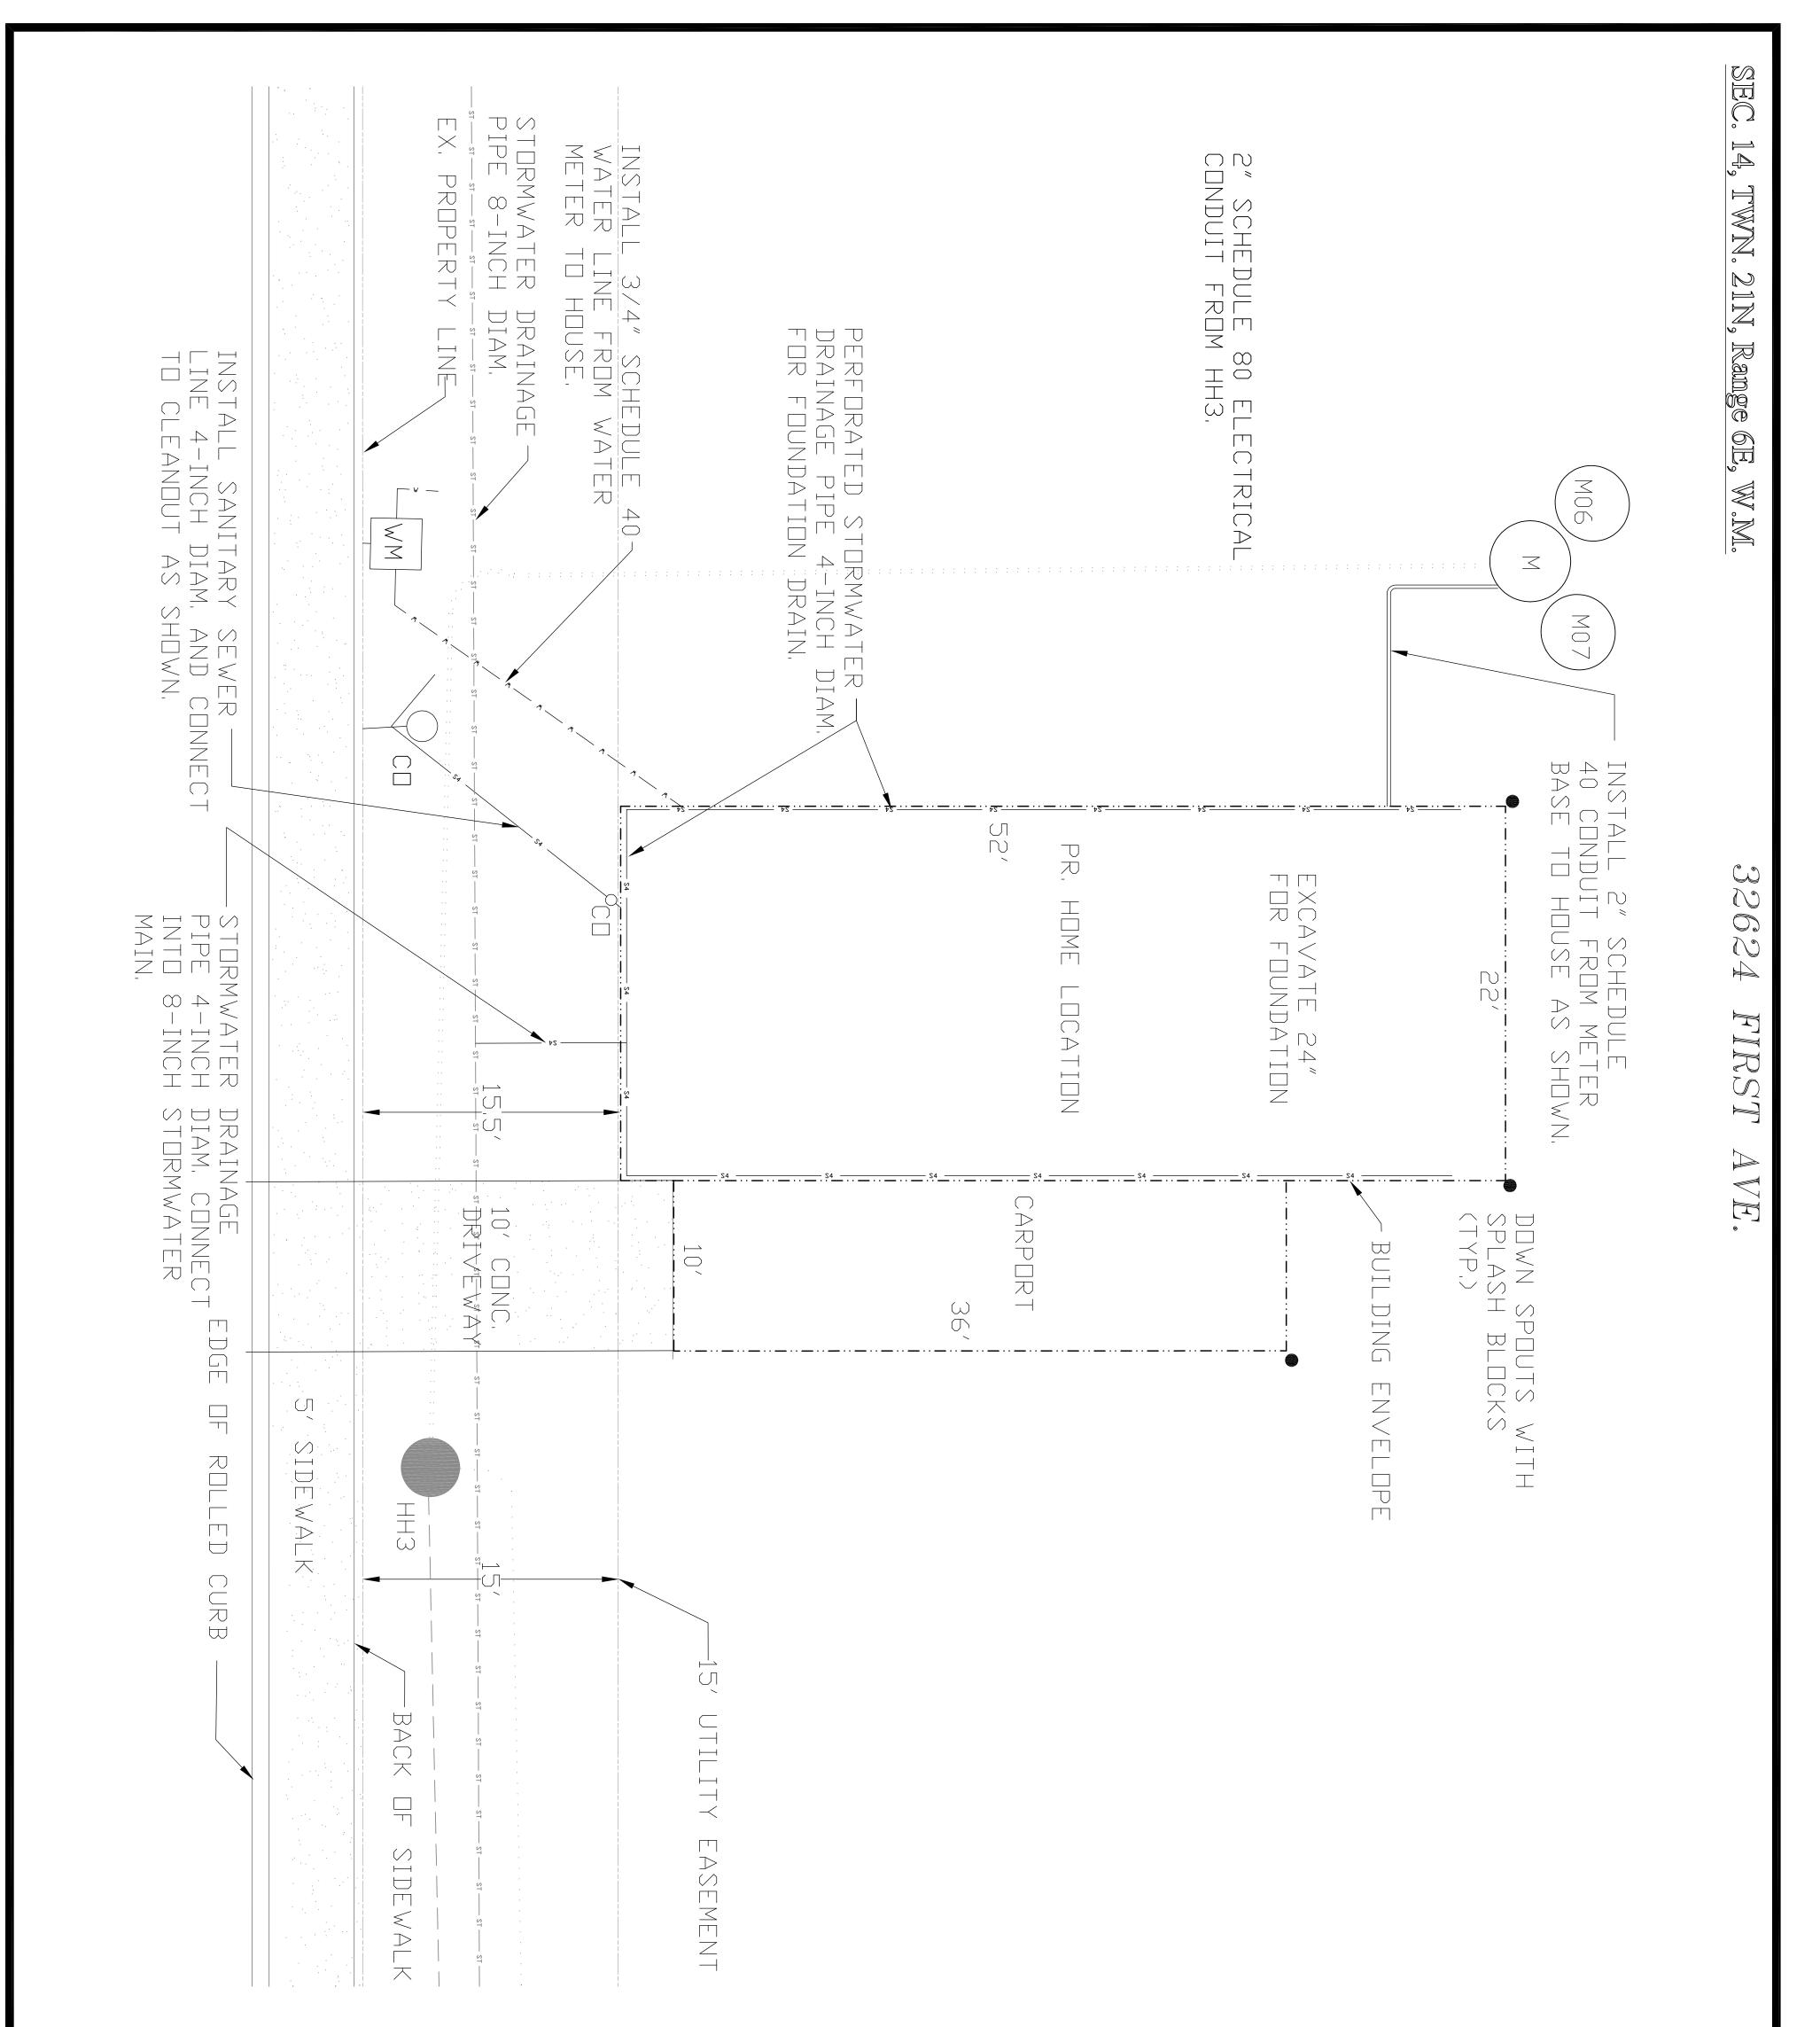

|        |
| 5 20              |            |                           |            | THARACAT ACT TATINA T CHITZ |                                                              |                 | DESIGNED<br>DRAWN                                | 5-1-24 |
|                   | 13         |                           |            | Building Site               | 4405 7th Ave SE Suite 301<br>Lacey, WA 98503<br>360-491-6900 |                 | CHECKED                                          | 5-1-24 |
|                   |            |                           |            |                             | 360-491-6900                                                 |                 | PLOTTED DATES                                    |        |



| APPPROVED FOR CONSTRUCTION         BY:       DATE:         Signed, City Engineer         Approval Expires: |                                   |                                                              |                 |                        |                                |                  |
|------------------------------------------------------------------------------------------------------------|-----------------------------------|--------------------------------------------------------------|-----------------|------------------------|--------------------------------|------------------|
| _ Y                                                                                                        | Sec. 14, TWN. 21N, Range 6E, W.M. |